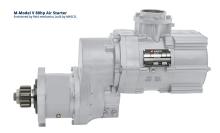

### **M-CLASS STARTERS**

The M-Class air starters include 80 hp turbine or vane motors in pre-engaged & inertia drive systems.